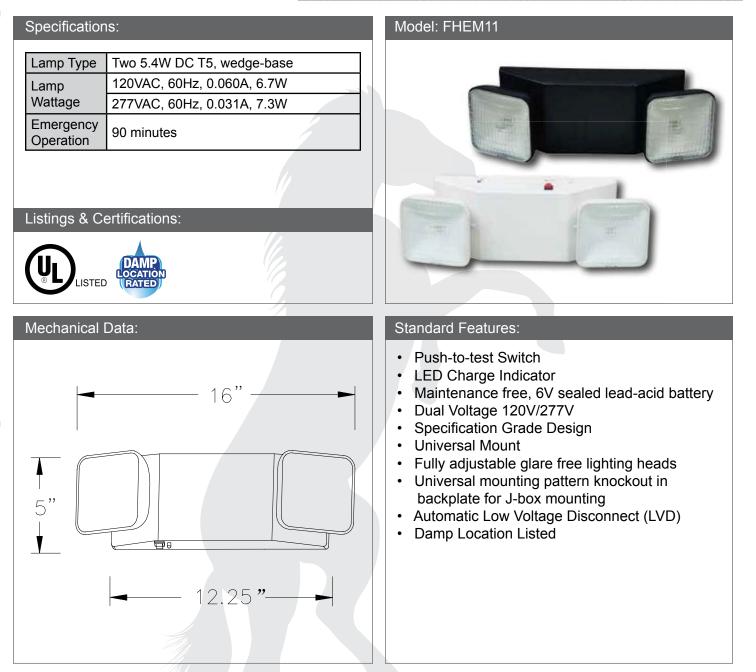

## Specification Sheet : FHEM11 Series

Project:\_\_\_\_\_

\_Type:\_\_\_\_\_

Model No.:

Remarks:

. . . . . . .

## Ordering Information:

| Base Model No. | Case Color             | Options                  |
|----------------|------------------------|--------------------------|
| FHEM11         | W - White<br>B - Black | SD - Self Diagnostic     |
|                |                        | H - High Lumen Reflector |
|                |                        | RC - Remote Capable      |