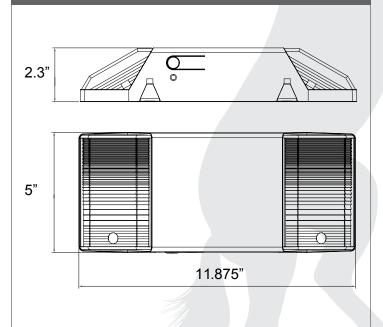

# Specification Sheet: FHEM13 Series

| Project:T | ype: | Model No.: |
|-----------|------|------------|
|-----------|------|------------|

Remarks:

### Specifications:

| Lamp Type              | Two 5.4W DC T5, wedge-base |  |
|------------------------|----------------------------|--|
| Lamp                   | 120VAC, 60Hz, 0.060A, 6.7W |  |
| Wattage                | 277VAC, 60Hz, 0.031A, 7.3W |  |
| Emergency<br>Operation | 90 minutes                 |  |

## Listings & Certifications:





#### Mechanical Data:



## Standard Features:

- Push-to-test Switch
- LED Charge Indicator
- Maintenance Free, 6V Sealed Lead-Acid Battery
- Dual Voltage 120V/277V
- Specification Grade Design
- Universal Mount
- Universal mounting pattern knockout in backplate for J-box mounting
- Automatic Low Voltage Disconnect (LVD)
- ADA Compliant

## Ordering Information:

| Base Model No. | Case Color |
|----------------|------------|
| FHEM13         | W - White  |
|                | B - Black  |

Build part number by adding Base Model No., and one Case Color. Example: FHEM13-W