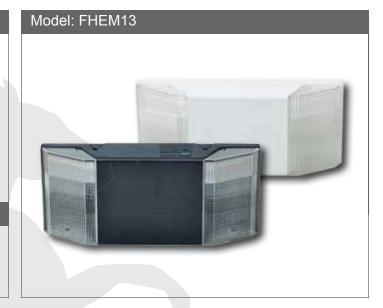

## Ordering Information:

| Base Model No. | Case Color |
|----------------|------------|
| FHEM13         | W - White  |
|                | B - Black  |

Build part number by adding Base Model No., and one Case Color. Example: FHEM13-W