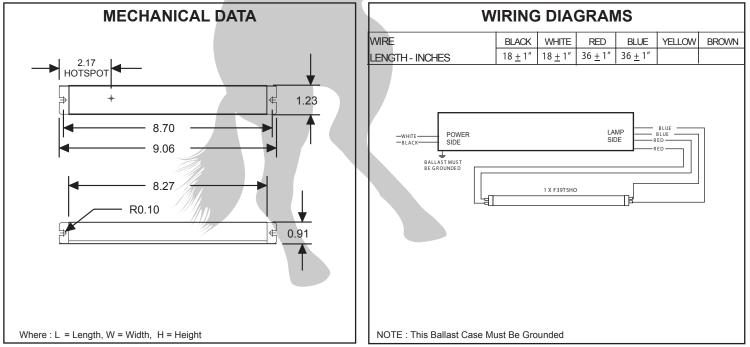

## This Ballast Will Operate Following Lamps.

飞

F39T5HO

ELECTRICAL DATA

| INPUT VOLT: 120V ± 10%, 50/60Hz |                                             |             |              |                |                 |  |
|---------------------------------|---------------------------------------------|-------------|--------------|----------------|-----------------|--|
| LAMP WATTS/TYPE                 | LAMPS OPERATED                              | INPUT WATTS | LINE CURRENT | BALLAST FACTOR | EFFICACY FACTOR |  |
| F39T5HO                         | 1                                           | 41          | 0.55         | 0.95           | 2.34            |  |
|                                 |                                             |             |              |                |                 |  |
|                                 |                                             | //          |              |                |                 |  |
|                                 |                                             |             |              |                |                 |  |
|                                 |                                             |             |              |                |                 |  |
|                                 |                                             | 10          |              |                |                 |  |
|                                 |                                             |             |              |                |                 |  |
| POWER FACTOR                    | > .5                                        |             |              |                |                 |  |
| THD                             | < 113.0                                     |             |              |                |                 |  |
| EMI/RFI COMPLIANCE              | FCC PART 18-B (CONSUMER)                    |             |              |                |                 |  |
| SOUND RATING                    | "A"                                         |             |              |                |                 |  |
| BALLAST TYPE                    | RAPID START                                 |             |              |                |                 |  |
| VOLTAGE TRANSIENTS              | ANSI C82.11 - 1993                          |             |              |                |                 |  |
| INPUT/PROTECTION                | FUSE                                        |             |              |                |                 |  |
| MIN. OPERATING TEMP             | - 30 <sup>0</sup> C ('- 20 <sup>0</sup> F ) |             |              |                |                 |  |
| MAX. CASE TEMP                  | 70 °C ( 158 ° F )                           |             |              |                |                 |  |
| APPROVALS/CLASS                 | UL /cUL LISTED, CLASS " P ", 1 OR 2 OUTDOOR |             |              |                |                 |  |