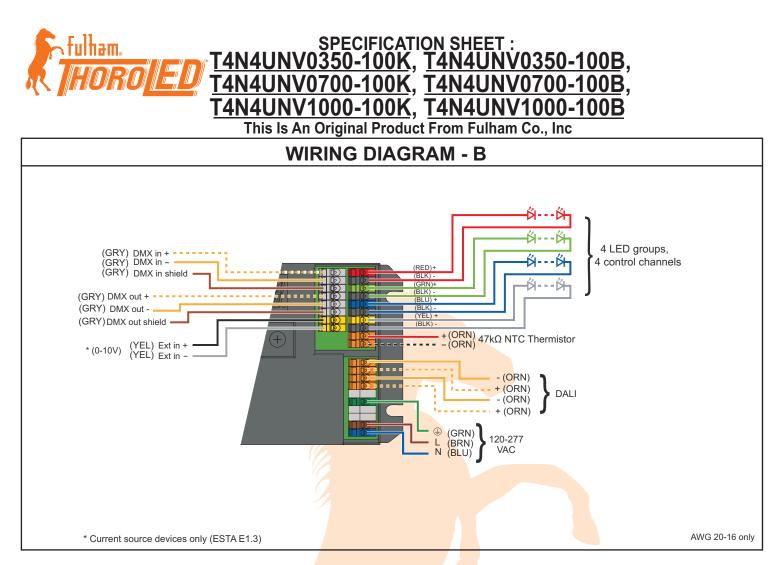

|
| MAX. POSSIBLE AMBIENT TEMPERATURE  | 50°C                                                                                                       |
| APPROVALS/CLASS                    | cURus (UL8750), Class 2 (URus only), Damp Location, CE, VDE/ENEC (120-<br>250V input only), cUL non class2 |



Fulham extends a limited warranty only to the original purchaser or to the first user for a period of <u>5 years</u> from the date of manufacture when properly installed and operated under normal conditions of use. For complete terms and conditions, please reference the Fulham product catalog (www.fulham.com) **Due to a program of continuous improvement, Fulham reserves the right to make modifications or variations in design or construction** to the equipment described.





Fulham extends a limited warranty only to the original purchaser or to the first user for a period of 5 years from the date of manufacture when properly installed and operated under normal conditions of use. For complete terms and conditions, please reference the Fulham product catalog (www.fulham.com) Due to a program of continuous improvement, Fulham reserves the right to make modifications or variations in design or construction to the equipment described. 2011-298 Rev D