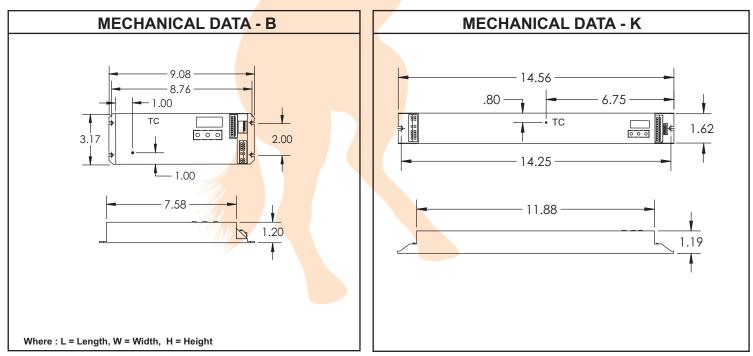

|
| EMI                                | FCC Class B, EN55015, EN 55022                                                                             |
| MAX. CASE HOT SPOT TEMPERATURE     | 85°C (-100L), 83°C (-100C)                                                                                 |
| MIN. STARTING TEMPERATURE          | -20°C                                                                                                      |
| MAX. POSSIBLE AMBIENT TEMPERATURE  | 50°C                                                                                                       |
| APPROVALS/CLASS                    | cURus (UL8750), Class 2 (URus only), Damp Location, CE, VDE/ENEC (120-<br>250V input only), cUL non class2 |



Fulham extends a limited warranty only to the original purchaser or to the first user for a period of <u>5 years</u> from the date of manufacture when properly installed and operated under normal conditions of use. For complete terms and conditions, please reference the Fulham product catalog (www.fulham.com) **Due to a program of continuous improvement, Fulham reserves the right to make modifications or variations in design or construction** to the equipment described.





Fulham extends a limited warranty only to the original purchaser or to the first user for a period of 5 years from the date of manufacture when properly installed and operated under normal conditions of use. For complete terms and conditions, please reference the Fulham product catalog (www.fulham.com) Due to a progr