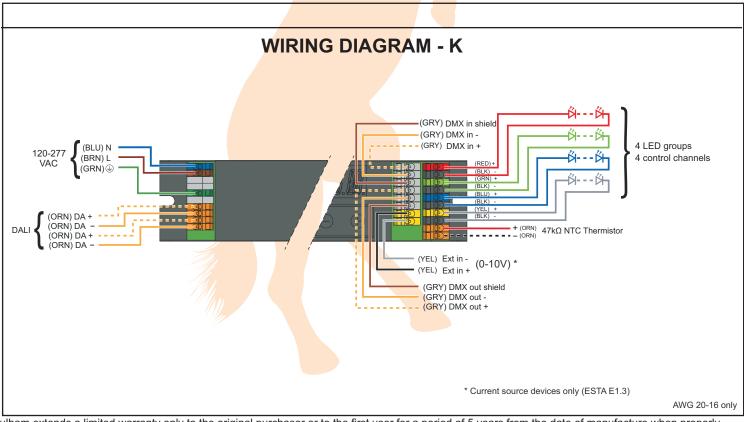

|
| MAX. POSSIBLE AMBIENT TEMPERATURE  | 50°C                                                                                                       |
| APPROVALS/CLASS                    | cURus (UL8750), Class 2 (URus only), Damp Location, CE, VDE/ENEC (120-<br>250V input only), cUL non class2 |



Fulham extends a limited warranty only to the original purchaser or to the first user for a period of <u>5 years</u> from the date of manufacture when properly installed and operated under normal conditions of use. For complete terms and conditions, please reference the Fulham product catalog (www.fulham.com) **Due to a program of continuous improvement, Fulham reserves the right to make modifications or variations in design or construction** to the equipment described.





Fulham extends a limited warranty only to the original purchaser or to the first user for a period of 5 years from the date of manufacture when properly installed and operated under normal conditions of use. For complete terms and conditions, please reference the Fulham product catalog (www.fulham.com) Due to a program of continuous improvement, Fulham reserves the right to make modifications or variations in design or construction to the equipment described. 2011-298 Rev D