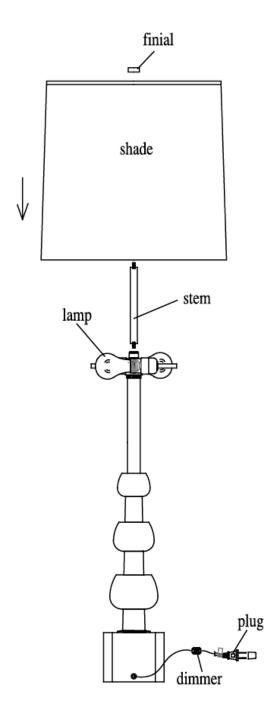

## **INSTALLATION**

- 1.Remove the table lamp and parts bag(s) from the carton. Before discarding the carton, double check packing to make certain that all parts are found.
- 2. Attach the stem to the table lamp.
- 3. Carefully remove protective cover on the shade. Place shade on the stem, and secure with finial.
- 4. Install bulb. (not included).
- 5. Plug cord into wall outlet. Dimmer switch on cord.