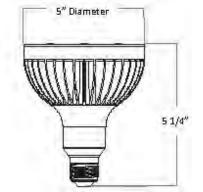

## Equal to 85 Watt R40 Reflector Flood

| Model #    | Part Number       | Color | Voltage | Watts | Lumens | CRI | Life       | Dimmable |
|------------|-------------------|-------|---------|-------|--------|-----|------------|----------|
| WARM 85R40 | LED-R40-14W800-27 | 2700k | 120Vac  | 14    | 800    | 80  | 25,000 hrs | YES      |
| COOL 85R40 | LED-R40-14W800-50 | 5000k | 120Vac  | 14    | 800    | 80  | 25,000 hrs | YES      |