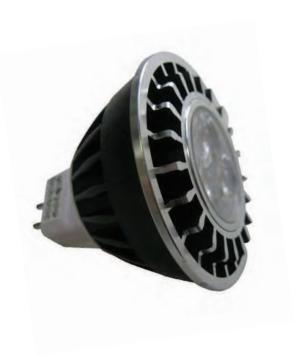

3.5w LED-MR16 Retro Fit Sealed and Potted Compare to 20W Medium Flood

Built for Harsh Environments Completely Sealed and Potted Thermally Engineered to Operate in Enclosed Fixtures

Top of the line CREE Chip

Model: LED-MR16-3.5-WW

\*Actual standard MR16 size\*

Wattage: 3.5W

**Voltage:** 9v - 15v AC/DC

**Degree:** 45 degree **Lumens:** 250 lm

**Kelvin Color:** 3000k **Compare To:** 20w

**Size:** 1 7/8"W x 1 ¾"H

**CRI:** 84

**Chip:** Fully Potted PC Board - CREE

**Dimmable:** With approved LED dimmer

and most magnetic transformers

Options: 15 degree and 60 degree

**Options:** 2700k, 4100k

Certifications: CE, FCC and RoHS

**Warranty:** 3-Year Warranty