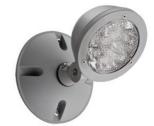

#### ELM2 LED Emergency Unit

A compact, low-profile emergency unit, Quantum ELM2 LED's advanced solid-state technology provides excellent lumen output, superior spacing, and requires little or no maintenance.

- Impact-resistant, scratch-resistant engineeringgrade thermoplastic housing
- Compact, low-profile design
- Ceiling or wall mount
- Track and swivel arrangement permits a full range of directional lamp head adjustment
- Ni-cad battery
- HO battery option allows use with up to four LED lamp heads