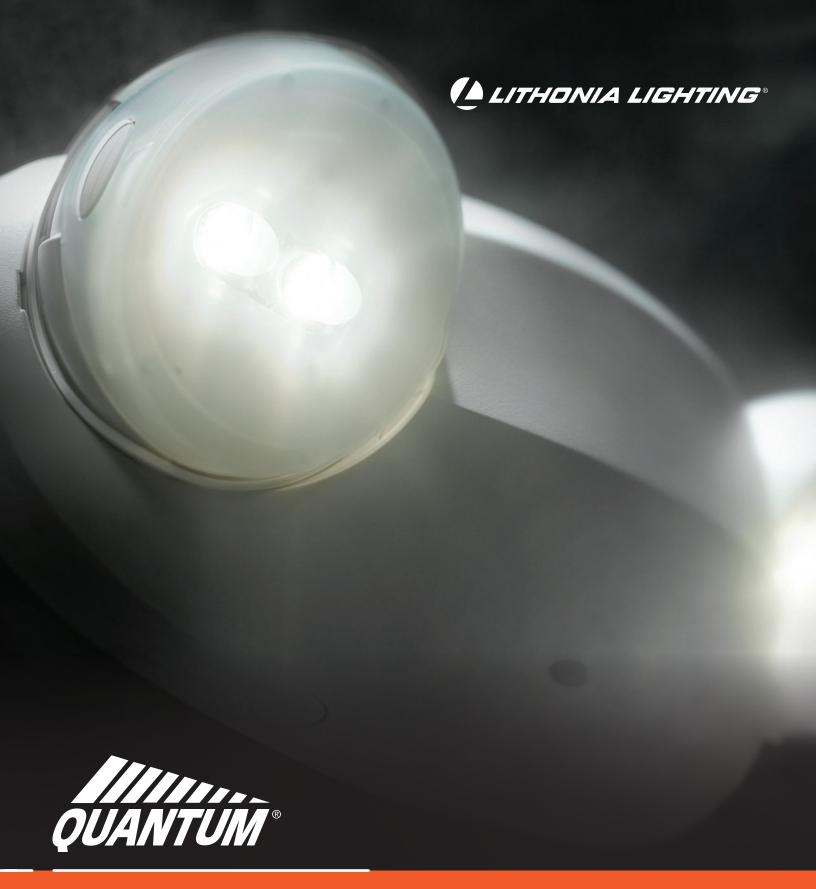

# GO ABOVE & BEYOND WITH QUANTUM

We all depend on the right lighting to get us to safety, and then enough light for first responders to effectively do their jobs.

Leveraging decades of lighting expertise, Lithonia Lighting has created the Quantum emergency series. Employing solid-state technology precisely tailored for emergency situations, Quantum sets standards that go well beyond simply "meeting code."

Featuring a full-range of high-performance emergency lighting, exit signs and combo units, Quantum products are reliable, efficient, and easy-to-install — a perfect solution for most emergency applications.

## CONSTANT LIGHT OUTPUT, INCREASED SAFETY

A feature-rich LED emergency unit that delivers constant, high-output illumination well beyond the life safety code 90-minute minimum.

In an emergency, people will see better and for longer — those who live or work in an affected structure, along with the fire, rescue and police personnel who respond.

Quantum ELMLT sets a new standard for emergency illumination.