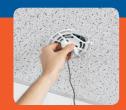

#### Quick-Mount® Installation

The patented Quick-Mount® is easy-to-install in less than three minutes, while tool-less entry allows for easy battery maintenance.

Testing &

Monitoring

Available with

and wireless

#### Fastest installed unit on the market!

The Quantum Family offers Patented Quick-Mount installation features, making installation a snap and the Quantum Series the #1 choice. We've taken Quick-Mount installation to a whole new level.

1.
Connect leads and twist butterfly bracket int place using existing J-box screws.

2.
Attach canopy to
butterfly bracket. No
fasteners needed.

3. Attach housing to butterfly bracket and connect input leads.