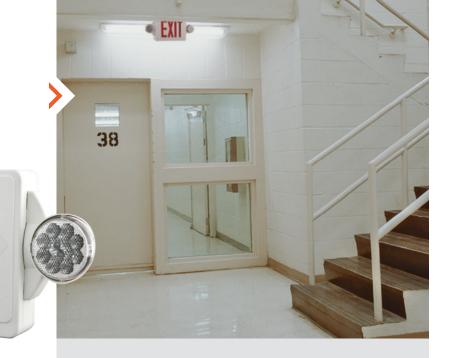

# WHEN IT COMES TO SAFETY, ADEQUATE IS NEVER ENOUGH

The life safety code (NFPA 101/IBC) defines a minimum amount of light needed to lead people to safety. At Lithonia Lighting, we set our goals higher, because lives depend on emergency lighting.

It's not about just getting by.

IT'S ABOUT LIFE.

QUANTUM

# GO ABOVE & BEYOND WITH QUANTUM

We all depend on the right lighting to get us to safety, and then enough light for first responders to effectively do their jobs.

Leveraging decades of lighting expertise, Lithonia Lighting has created the Quantum emergency series. Employing solid-state technology precisely tailored for emergency situations, Quantum sets standards that go well beyond simply "meeting code."