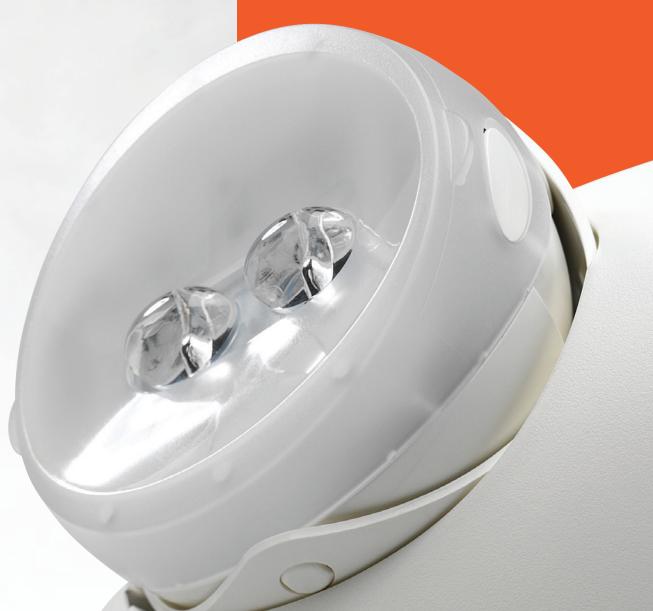

#### Track and Swivel Lamp Head

Highly-maneuverable lamp heads allow light positioning anywhere along the path of egress

#### ELM2 LED Emergency Unit

A compact, low-profile emergency unit, Quantum ELM2 LED's advanced solid-state technology provides excellent lumen output, superior spacing, and requires little or no maintenance.