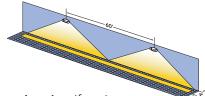

#### **Exceptional Performance**

- Mount at heights from 7.5′-20′
- Up to 60' spacing

- 4-to-1 uniformity
- Quick-Mount® installation

#### SEE THE DIFFERENCE: ELMLT VS. TYPICAL INSTALLATION

Quantum® ELMLT unit at one and 90 minutes

Typical unit at 90 minutes