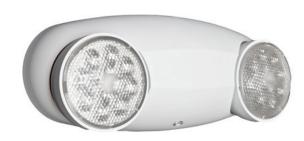

#### ELM2 LED Emergency Unit

A compact, low-profile emergency unit, Quantum ELM2 LED's advanced solid-state technology provides excellent lumen output, superior spacing, and requires little or no maintenance.

- Impact-resistant, scratch-resistant engineeringgrade thermoplastic housing
- Compact, low-profile design
- Ceiling or wall mount
- Track and swivel arrangement permits a full range of directional lamp head adjustment
- Ni-cad battery
- HO battery option allows use with up to four LED lamp heads