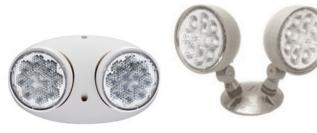

# QUANTUM ELMLT: UNPRECEDENTED

## CONSTANT LIGHT OUTPUT, INCREASED SAFETY

A feature-rich LED emergency unit that delivers constant, high-output illumination well beyond the life safety code 90-minute minimum.

In an emergency, people will see better and for longer — those who live or work in an affected structure, along with the fire, rescue and police personnel who respond.

Quantum ELMLT sets a new standard for emergency illumination.

#### **Constant Light Output**

#### **Exceptional Performance**

- Mount at heights from 7.5′-20′
- Up to 60' spacing

- 4-to-1 uniformity
- Quick-Mount® installation