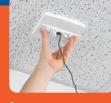

#### Quick-Mount® Installation

The patented Quick-Mount® is easy-to-install in less than three minutes, while tool-less entry allows for easy battery maintenance.

Testing &

Monitoring

Available with

and wireless

#### Fastest installed unit on the market!

The Quantum Family offers Patented Quick-Mount installation features, making installation a snap and the Quantum Series the #1 choice. We've taken Quick-Mount installation to a whole new level.

1.
Connect leads and twist butterfly bracket int place using existing J-box screws.

2.
Attach canopy to
butterfly bracket. No
fasteners needed.

3. Attach housing to butterfly bracket and connect input leads.