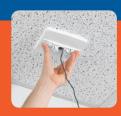

#### Quick-Mount® Installation

The patented Quick-Mount® is easy-to-install in less than three minutes, while tool-less entry allows for easy battery maintenance.

Testing &

Monitoring

Available with

and wireless

#### Fastest installed unit on the market!

The Quantum Family offers Patented Quick-Mount installation features, making installation a snap and the Quantum Series the #1 choice. We've taken Quick-Mount installation to a whole new level.

1.
Connect leads and twist butterfly bracket int place using existing J-box screws.

2.
Attach canopy to
butterfly bracket. No
fasteners needed.

3. Attach housing to butterfly bracket and connect input leads.