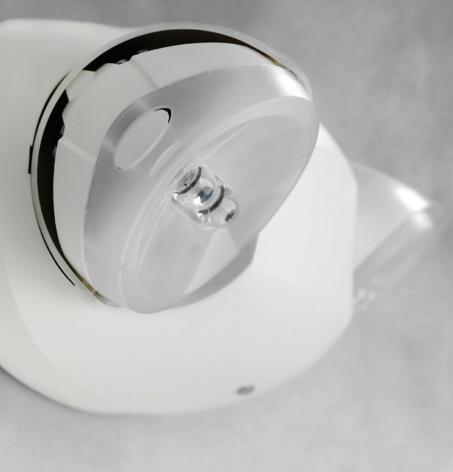

#### Track and Swivel Lamp Head

Highly-maneuverable lamp heads allow light positioning anywhere along the path of egress

#### ELA Q LED Remote Heads

Our high output ELM2 LED and LHQM LED can both be equipped with an option to run remote heads without a larger housing.

- 12 parallel white LEDs per adjustable head
- Single or twin heads available
- Indoor remotes have a white thermoplastic housing
- Outdoor remotes have a standard gray cast aluminum housing