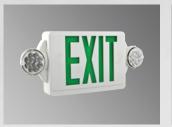

#### LHQM LED

Quantum LED Exit-Unit Combo

The perfect choice when space is at a premium, Quantum LHQM LED provides both exit and emergency lighting.

- Impact-resistant, scratch-resistant engineeringgrade thermoplastic housing
- Universal mounting: top, end or back
- Ni-cad battery
- Two HO battery options allow use with up to six LED lamp heads

#### ELA Q LED Remote Heads

Our high output ELM2 LED and LHQM LED can both be equipped with an option to run remote heads without a larger housing.

- 12 parallel white LEDs per adjustable head
- Single or twin heads available
- Indoor remotes have a white thermoplastic housing
- Outdoor remotes have a standard gray cast aluminum housing