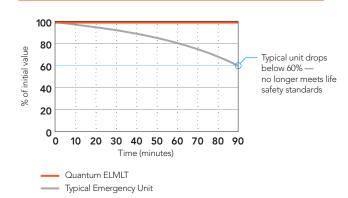

## CONSTANT LIGHT OUTPUT, INCREASED SAFETY

A feature-rich LED emergency unit that delivers constant, high-output illumination well beyond the life safety code 90-minute minimum.

In an emergency, people will see better and for longer — those who live or work in an affected structure, along with the fire, rescue and police personnel who respond.

#### **Constant Light Output**

#### SEE THE DIFFERENCE: ELMLT VS. TYPICAL INSTALLATION

Quantum® ELMLT unit at one and 90 minutes

Typical unit at 90 minutes