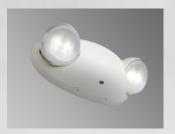

#### **Improved Battery Technology**

Lithium iron phosphate battery:

- 3 wattage options
- Up to 8 LT24 lamp heads
- Life of 10 years or 2,000 cycles
- 24 hr. or less recharge time

#### Track and Swivel Lamp Head

Highly-maneuverable lamp heads allow light positioning anywhere along the path of egress

#### ELM2 LED Emergency Unit

A compact, low-profile emergency unit, Quantum ELM2 LED's advanced solid-state technology provides excellent lumen output, superior spacing, and requires little or no maintenance.

- Impact-resistant, scratch-resistant engineeringgrade thermoplastic housing
- Compact, low-profile design
- Ceiling or wall mount
- Track and swivel arrangement permits a full range of directional lamp head adjustment
- Ni-cad battery
- HO battery option allows use with up to four LED lamp heads