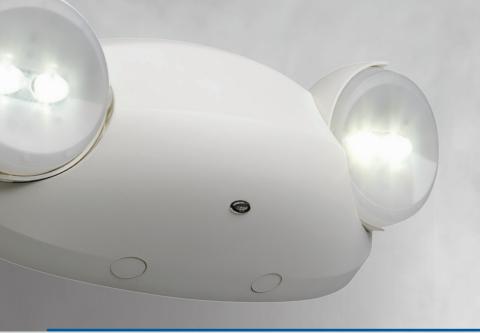

## CONSTANT LIGHT OUTPUT, INCREASED SAFETY

A feature-rich LED emergency unit that delivers constant, high-output illumination well beyond the life safety code 90-minute minimum.

In an emergency, people will see better and for longer — those who live or work in an affected structure, along with the fire, rescue and police personnel who respond.

Quantum ELMLT sets a new standard for emergency illumination.