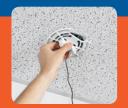

#### Quick-Mount® Installation

The patented Quick-Mount® is easy-to-install in less than three minutes, while tool-less entry allows for easy battery maintenance.

Testing &

Monitoring

Available with

and wireless

#### Fastest installed unit on the market!

The Quantum Family offers Patented Quick-Mount installation features, making installation a snap and the Quantum Series the #1 choice. We've taken Quick-Mount installation to a whole new level.

1.
Connect leads and twist butterfly bracket int place using existing J-box screws.

2.
Attach canopy to
butterfly bracket. No
fasteners needed.

3. Attach housing to butterfly bracket and connect input leads.