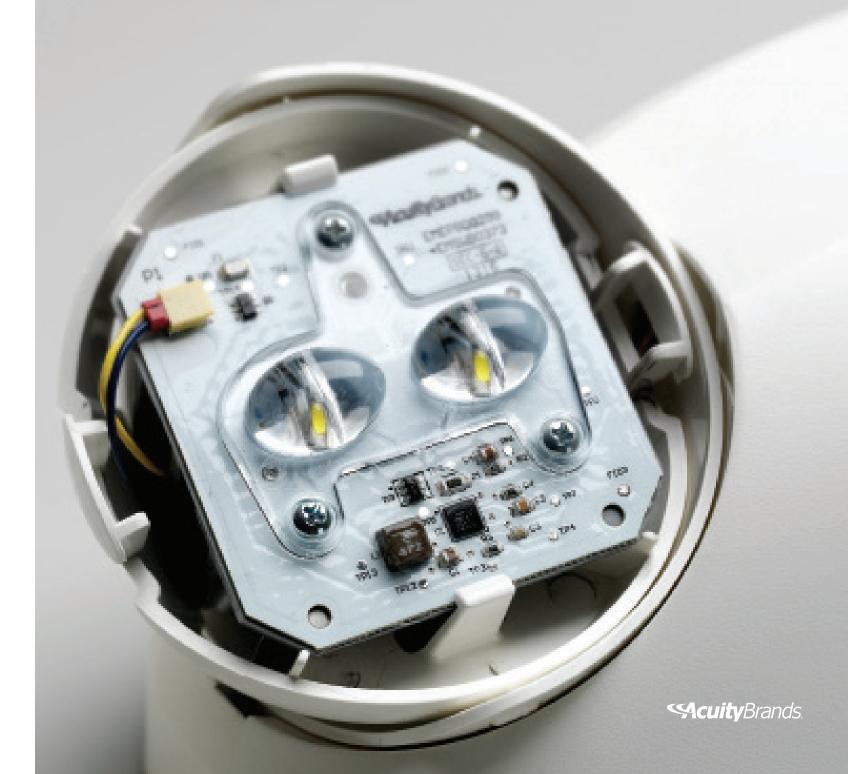

#### **Improved Battery Technology**

Lithium iron phosphate battery:

- 3 wattage options
- Up to 8 LT24 lamp heads
- Life of 10 years or 2,000 cycles
- 24 hr. or less recharge time

#### Track and Swivel Lamp Head

Highly-maneuverable lamp heads allow light positioning anywhere along the path of egress

#### ELM2 LED Emergency Unit

A compact, low-profile emergency unit, Quantum ELM2 LED's advanced solid-state technology provides excellent lumen output, superior spacing, and requires little or no maintenance.