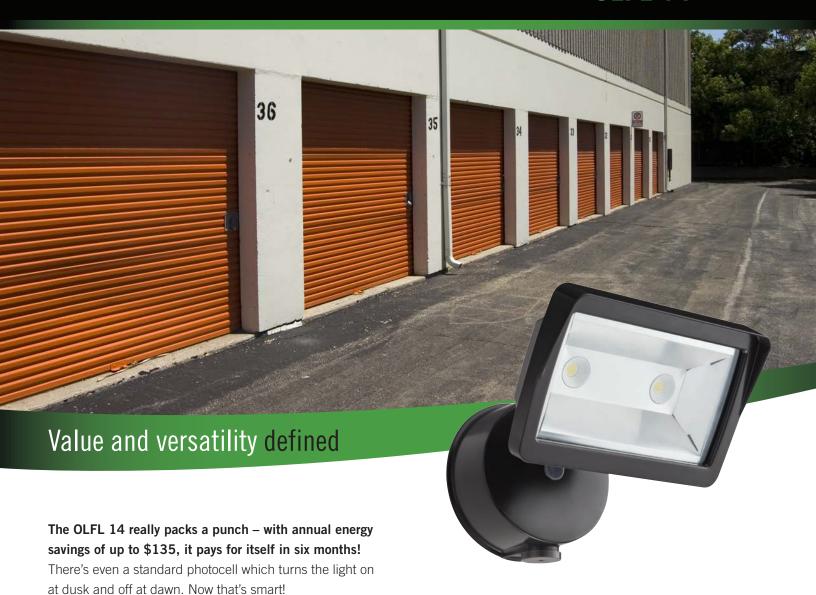

## LED Security Flood Light **OLFL 14**

OLFL 14 replaces up to 300W Quartz Halogen

## Value and versatility defined

- 2 high-powered LEDs provide 1351 lumens in a neutral 4000K CCT
- Fully gasketed glass lens protects the LEDs from water and bugs
- 50,000 hour LED life1
- Includes standard photocell for dusk-to-dawn operation
- Rugged cast aluminum housing with dark bronze powder-coat finish
- Highly efficient LEDs provide **74 lumens per watt**