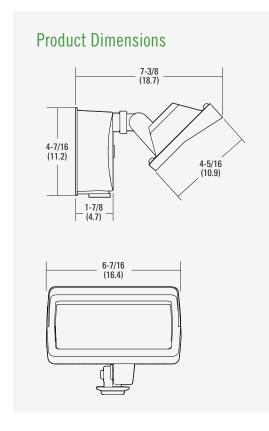

## LED Security Flood Light **OLFL 14**

OLFL 14 replaces up to 300W Quartz Halogen