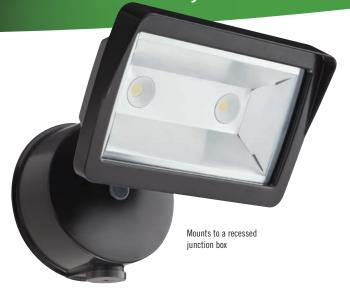

## LED Security Flood Light **OLFL 14**

OLFL 14 replaces up to 300W Quartz Halogen

## Value and versatility defined

- 2 high-powered LEDs provide 1351 lumens in a neutral 4000K CCT
- Fully gasketed glass lens protects the LEDs from water and bugs
- 50,000 hour LED life1
- Includes standard photocell for dusk-to-dawn operation
- Rugged cast aluminum housing with dark bronze powder-coat finish
- Highly efficient LEDs provide **74 lumens per watt**