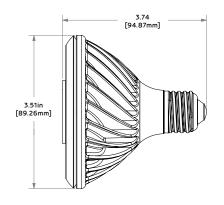

### FEATURES<sup>1</sup>

| Equivalent Source                      | 65W Halogen     |
|----------------------------------------|-----------------|
| L70 lumen depreciation design criteria | 50,000 hours    |
| Housing                                | Aluminum        |
| Socket                                 | E26             |
| Operating Temperature                  | -20°C to +40°C  |
| E26 MOL                                | 3.74in, 111.5mm |
| Voltage                                | 120 VAC         |
| Weight                                 | .99 lbs, 450g   |
| Power Factor                           | ≥.9             |
| Warranty                               | 5 year limited  |