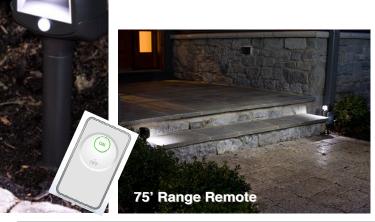

## **Remote Control Path Light**

Soft light glows all night and emits bright light when motion is detected...

Reliable alternative to solar or electric!

## **Path Light Features:**

- Installs easily—no wiring!
- "Low-Glow" feature provides soft light as soon as darkness is detected, then brightens to provide additional light source
- Intelligent sensors detect motion from 12' away
- Weatherproof design is IP44 rated for outdoor/splashproof requirements
- Adjustable auto shut-off
- 1 year+ battery life
- Remote control (RC) feature provides flexibility—light when you want it at the press of a button

## **Details:**

- Motion & remote control
- 3 C Batteries (not included)
- Item # MB542
- Each kit includes: 2 lights, mounting brackets and stake