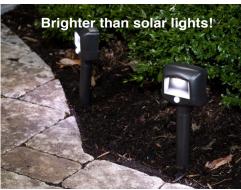

## **Remote Control Path Light**

Soft light glows all night and emits bright light when motion is detected...

Reliable alternative to solar or electric!

## **Path Light Features:**

- Installs easily—no wiring!
- "Low-Glow" feature provides soft light as soon as darkness is detected, then brightens to provide additional light source
- Intelligent sensors detect motion from 12' away
- Weatherproof design is IP44 rated for outdoor/splashproof requirements
- Adjustable auto shut-off
- 1 year+ battery life
- Remote control (RC) feature provides flexibility—light when you want it at the press of a button

## **Path Light Applications:**

- Path lighting
- Landscape enhancements
- Deck & porch stairs
- Driveways

|        | Units | Length | Width | Height | Cube | Wt.<br>Lbs. |
|--------|-------|--------|-------|--------|------|-------------|
| Single | 1     | 9.4"   | 4.0"  | 3.9"   | 0.08 | 0.4         |
| Inner  | 6     | 9.6"   | 4.2"  | 24"    | 0.56 | 2.64        |
| Master | 24    | 20.4"  | 26.5" | 8.2"   | 2.56 | 19.3        |