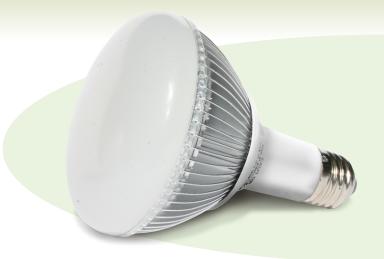

# ×BR™30

The xBR30 from MSi is a LED downlight for use in residential and hospitality applications. The lamp is designed to produce smooth beam patterns and delivers warm white forgeneral illumination applications.

# PRODUCT SUMMARY

- 11.5 Watts, Replaces 70 W incandescent lamps
- Dimmable to 5% with most incandescent dimmer
- Designed to last 50,000 hours
- Five year warranty
- No UV or IR radiation
- Voltage: 120VAC
- 0.9 Power Factor
- Socket Type: Medium Screw Base • Environment: Dry and Damp locations
- Length: 5.25 in, 134 mm • Diameter: 3.75 in, 95 mm
- Weight: 12.5 ounces, 354 grams