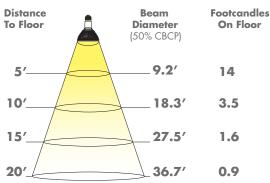

eam patterns and delivers warm white forgeneral illumination applications.

# PRODUCT SUMMARY

- 11.5 Watts, Replaces 70 W incandescent lamps
- Dimmable to 5% with most incandescent dimmer
- Designed to last 50,000 hours
- Five year warranty
- No UV or IR radiation
- Voltage: 120VAC
- 0.9 Power Factor
- Socket Type: Medium Screw Base • Environment: Dry and Damp locations
- Length: 5.25 in, 134 mm • Diameter: 3.75 in, 95 mm
- Weight: 12.5 ounces, 354 grams









| Catalog#   | CCT<br>(K) | CRI | Beam<br>Spread | Lumens |
|------------|------------|-----|----------------|--------|
| BR3027FL1D | 2700       | 82  | Flood          | 740    |
| BR3030FL1D | 3000       | 82  | Flood          | 820    |



## **CANDELA DISTRIBUTION**

## **BEAM DISTRIBUTION**

# **0° AIMING FOOTCANDLES**