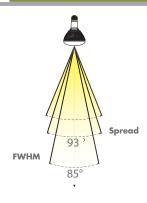

beam patterns and delivers warm white forgeneral illumination applications.

# PRODUCT SUMMARY

- 11.5 Watts, Replaces 70 W incandescent lamps
- Dimmable to 5% with most incandescent dimmer
- Designed to last 50,000 hours
- Five year warranty
- No UV or IR radiation
- Voltage: 120VAC
- 0.9 Power Factor
- Socket Type: Medium Screw Base • Environment: Dry and Damp locations
- Length: 5.25 in, 134 mm • Diameter: 3.75 in, 95 mm
- Weight: 12.5 ounces, 354 grams









| Catalog#   | CCT<br>(K) | CRI | Beam<br>Spread | Lumens |
|------------|------------|-----|----------------|--------|
| BR3027FL1D | 2700       | 82  | Flood          | 740    |
| BR3030FL1D | 3000       | 82  | Flood          | 820    |



## **CANDELA DISTRIBUTION**

## **BEAM DISTRIBUTION**

# **0° AIMING FOOTCANDLES**