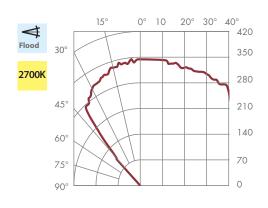

th beam patterns and delivers warm white forgeneral illumination applications.

# PRODUCT SUMMARY

- 11.5 Watts, Replaces 70 W incandescent lamps
- Dimmable to 5% with most incandescent dimmer
- Designed to last 50,000 hours
- Five year warranty
- No UV or IR radiation
- Voltage: 120VAC
- 0.9 Power Factor
- Socket Type: Medium Screw Base • Environment: Dry and Damp locations
- Length: 5.25 in, 134 mm • Diameter: 3.75 in, 95 mm
- Weight: 12.5 ounces, 354 grams









| Catalog#   | CCT<br>(K) | CRI | Beam<br>Spread | Lumens |
|------------|------------|-----|----------------|--------|
| BR3027FL1D | 2700       | 82  | Flood          | 740    |
| BR3030FL1D | 3000       | 82  | Flood          | 820    |



## **CANDELA DISTRIBUTION**

## **BEAM DISTRIBUTION**

# **0° AIMING FOOTCANDLES**