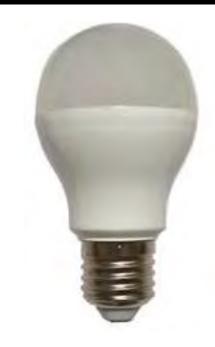

## ADVANCED LED TECHNOLOGY LED A19 LAMP - FROSTED 60W Replacement - 2700K Non-Dimming

## **Product Features**

- True LED Replacement for 60W Incandescent Lamp
- Incandescent Lamp Appearance and Light Quality

## **Product Specifications -**

Bulb Type: A19 LampBulb Base: E26Total Lumens: 800 lm

• Wattage: 10W

• Wattage Replacement: 60W Incandescent

• Kelvin Temperature: 2700K • Lamp Life: 25,000 Hours

Non-Dimmable