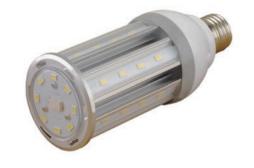

## **Specifications**

| Model         | PLT-1103           |  |  |
|---------------|--------------------|--|--|
| Rate Power    | 10W                |  |  |
| Input Voltage | AC100-277V 50-60Hz |  |  |
| ССТ           | 5000K              |  |  |
| Power Factor  | ≥0.9               |  |  |
| CRI           | >80                |  |  |
| Lumen         | 1180lm             |  |  |
| Chips         | Samsung            |  |  |
| LED Quantity  | 32LEDs 0.3W        |  |  |
| LED LM80      | Yes                |  |  |

| LED Corn Bulb lamp  |         |  |  |  |
|---------------------|---------|--|--|--|
| Model:PLT-1103      |         |  |  |  |
| AC100-277V          | 50-60Hz |  |  |  |
| Power:10W CCT:5000K |         |  |  |  |
|                     |         |  |  |  |

LED Corn Bulb lamp Model:PLT-1103 AC100-277V 50-60Hz Power:10W CCT:5000K