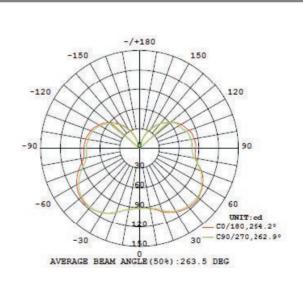

or

### Dimension









Long Lifespan of 10years Reliability Test



Safety Protection Circuit

#### Hg • UV < ÷ $\geq$ ОК



Electricity Fee \$857 ок



| Enclosed |  |
|----------|--|
| ОК       |  |

Usable in Enclosed

Luminaires



Omni Wide Angle

## **Specifications**

| Model         | PLT-1103           |  |  |
|---------------|--------------------|--|--|
| Rate Power    | 10W                |  |  |
| Input Voltage | AC100-277V 50-60Hz |  |  |
| ССТ           | 5000K              |  |  |
| Power Factor  | ≥0.9               |  |  |
| CRI           | >80                |  |  |
| Lumen         | 1180lm             |  |  |
| Chips         | Samsung            |  |  |
| LED Quantity  | 32LEDs 0.3W        |  |  |
| LED LM80      | Yes                |  |  |

### Luminous emittance







#### Installation



| Parameter                      | Rating  | Units |
|--------------------------------|---------|-------|
| Aluminum Heat Sink Temperature | 52      | °C    |
| Operating Temperature          | -20~+65 | °C    |
| Storage Temperature            | -40~+80 | °C    |
| Equilibrium Temperature        | 25      | °C    |

| LED Corn Bulb lamp  |         |  |  |  |
|---------------------|---------|--|--|--|
| Model:PLT-1103      |         |  |  |  |
| AC100-277V          | 50-60Hz |  |  |  |
| Power:10W CCT:5000K |         |  |  |  |
|                     |         |  |  |  |

LED Corn Bulb lamp Model:PLT-1103 AC100-277V 50-60Hz Power:10W CCT:5000K

### Product Packing Specification

| Packing Details      |                 | 70mm |  |
|----------------------|---------