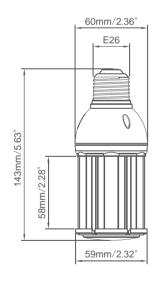

### Dimension

Long Lifespan of 10years Reliability Test

Safety Protection Circuit

## **Specifications**

| Model         | PLT-1103           |  |  |
|---------------|--------------------|--|--|
| Rate Power    | 10W                |  |  |
| Input Voltage | AC100-277V 50-60Hz |  |  |
| ССТ           | 5000K              |  |  |
| Power Factor  | ≥0.9               |  |  |
| CRI           | >80                |  |  |
| Lumen         | 1180lm             |  |  |
| Chips         | Samsung            |  |  |
| LED Quantity  | 32LEDs 0.3W        |  |  |
| LED LM80      | Yes                |  |  |