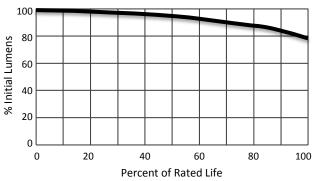

## **FEATURES**

- Excellent Color Rendering.
- High efficacy, up to 95 lumens per watt.
- Superior lumen maintenance 80% over rated life.
- · Good color stability over life.
- Long life helps reduce maintenance costs
- Good supporting ability, use general ballast which used in the same specification quartz metal halide lamps and sodium lamps.

## Lumen Maintenance

\*R "WARNING: This lamp can cause serious skin burn and eye inflammation from shortwave ultraviolet radiation if outer envelope of the lamp is broken or punctured. Do not use where people will remain for more than a few minutes unless adequate shielding or other safety precautions are used. Lamps that will automatically extinguish when the outer envelope is broken or punctured are commercially available. This product conforms to the following federal regulations: U.S.A.:21 CFR 1040.30 and Canada: SOR / 80-381 "