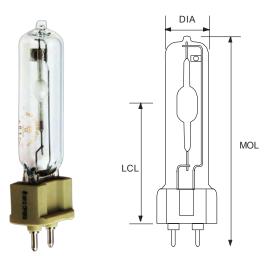

#### **DIMENSIONS**

| Maximum Overall Length | 100 |
|------------------------|-----|
| (MOL)(mm)              |     |
| Bulb Diameter (mm)     | 19  |
| Light Centre Length    | 56  |
| (LCL)(mm)              |     |