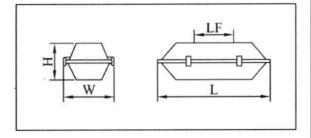

#### Product Data

| Model  | Power | Voltage      | Frequency | L<br>(mm) | W<br>(mm) | H<br>(mm) | LF<br>(mm) | W.T<br>(Kg) | Clips<br>Number |
|--------|-------|--------------|-----------|-----------|-----------|-----------|------------|-------------|-----------------|
| V3118F | 1X17W | 120 -227V AC | 50/60Hz   | 670       | 102       | 110       | 480        | 1.47        | 4               |
| V3218F | 2X17W | 120 -227V AC | 50/60Hz   | 670       | 162       | 110       | 480        | 1.88        | 4               |
| V3136F | 1X32W | 120 -227V AC | 50/60Hz   | 1274      | 102       | 110       | 890        | 2.18        | 8               |
| V3236F | 2X32W | 120 -227V AC | 50/60Hz   | 1274      | 162       | 110       | 890        | 3.79        | 8               |
| V3158F | 1X58W | 120 -227V AC | 50/60Hz   | 1574      | 102       | 110       | 1000       | 3.07        | 12              |
| V3258F | 2X58W | 120 -227V AC | 50/60Hz   | 1574      | 162       | 110       | 1000       | 4.83        | 12              |