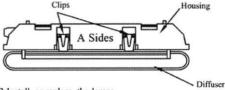

#### 3 Lamps installation and replace

Step 1: Slip open the PC clips

Note:open the clips w/o reamer connect first, then open two clips with reamer connect.

A sides: All the clips w/o reamer connect

B sides:Two clips on both ends with reamer connect.

Step 2:Suspend the diffuser

Step 3:Install or replace the lamps

Step 4:Close the diffuser and push inward the PC clips