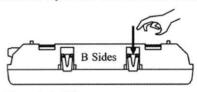

#### 3 Lamps installation and replace

Step 1: Slip open the PC clips

Note:open the clips w/o reamer connect first, then open two clips with reamer connect.

A sides: All the clips w/o reamer connect

B sides:Two clips on both ends with reamer connect.