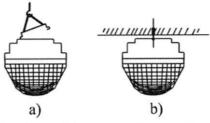

 There are two ways of mounting for this lighting fixture:using hook or mounting bracket.  The product includes the mounting bracket and other spare parts not available;

Side view of the mounting modes

a)Hook mounting

b) Mounting brackets ceiling mounting