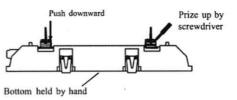

58F | 2X58W | 120 -227V AC | 50/60Hz   | 1574      | 162       | 110       | 1000       | 4.83        | 12              |

### 1 Mounting types

- 1) Electric connect:
- a) If flexible cord is not provided , please purchase Use UL listed flexible cord,SJTW,No.18AWG x3C for electric connection .
- b) Strain relief should be provided at Disk end.(Such as a knot).
- c) After electric connection, the end of conductors should not exceeded beyond the cavity of the terminal block.



 There are two ways of mounting for this lighting fixture:using hook or mounting bracket.  The product includes the mounting bracket and other spare parts not available;



Side view of the mounting modes

a)Hook mounting



b) Mounting brackets ceiling mounting



### 2 Mounting brackets installation and take-down



#### 3 Lamps installation and replace

Step 1: Slip open the PC clips

Note:open the clips w/o reamer connect first, then open two clips with reamer connect.

A sides: All the clips w/o reamer connect

B sides:Two clips on both ends with reamer connect.



Step 2:Suspend the diffuser



Step 3:Install or replace the lamps



Step 4:Close the diffuser and push inward the PC clips