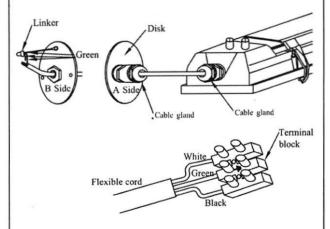

### 1 Mounting types

- 1) Electric connect:
- a) If flexible cord is not provided , please purchase Use UL listed flexible cord,SJTW,No.18AWG x3C for electric connection .
- b) Strain relief should be provided at Disk end.(Such as a knot).
- c) After electric connection, the end of conductors should not exceeded beyond the cavity of the terminal block.

 There are two ways of mounting for this lighting fixture:using hook or mounting bracket.  The product includes the mounting bracket and other spare parts not available;

Side view of the mounting modes