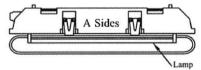

#### 3 Lamps installation and replace

Step 1: Slip open the PC clips

Note:open the clips w/o reamer connect first, then open two clips with reamer connect.

A sides: All the clips w/o reamer connect

B sides:Two clips on both ends with reamer connect.