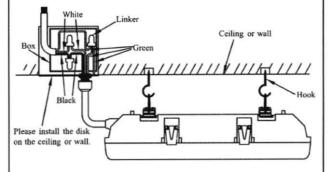

### 1 Mounting types

- 1) Electric connect:
- a) If flexible cord is not provided , please purchase Use UL listed flexible cord,SJTW,No.18AWG x3C for electric connection .
- b) Strain relief should be provided at Disk end.(Such as a knot).
- c) After electric connection, the end of conductors should not exceeded beyond the cavity of the terminal block.

 There are two ways of mounting for this lighting fixture:using hook or mounting bracket.  The product includes the mounting bracket and other spare parts not available;

Side view of the mounting modes

a)Hook mounting

b) Mounting brackets ceiling mounting