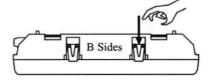

#### 3 Lamps installation and replace

Step 1: Slip open the PC clips

Note:open the clips w/o reamer connect first, then open two clips with reamer connect.

A sides: All the clips w/o reamer connect

B sides:Two clips on both ends with reamer connect.