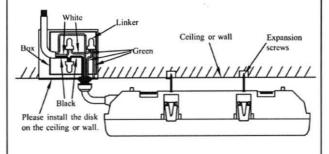

### 1 Mounting types

- 1) Electric connect:
- a) If flexible cord is not provided , please purchase Use UL listed flexible cord,SJTW,No.18AWG x3C for electric connection .
- b) Strain relief should be provided at Disk end.(Such as a knot).
- c) After electric connection, the end of conductors should not exceeded beyond the cavity of the terminal block.

 There are two ways of mounting for this lighting fixture:using hook or mounting bracket.  The product includes the mounting bracket and other spare parts not available;

Side view of the mounting modes

a)Hook mounting

b) Mounting brackets ceiling mounting