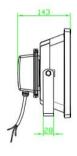

|
|                               | Input Voltage Input Current Rated Wattage Power Factor Luminance Luminous Efficiency Halogen Equivalent CRI Beam Angle Main Structure Surface Output Voltage Output Current Driver Efficiency LED Type LED Quantity LED chip Manufacturer LED Efficacy Color Lifespan Warranty IP Rating Operating Temperature Storage Temperature-Humidity Safety Norms Withstand Voltage Grounding Resistance Electromagnetic Compatibility Diamension Net Weight Gross Weight Packing Size |

#### Dimension:

Unit: mm







### luminous intensity distr



246

AVERAGE BEAM ANGLE (50%):108.9 DEC





#### ribution