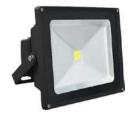

## **LED Flood Light**





### 50W DataSheet

# LM79 LM80(CREE LED)

### RoHS IP65

| Model :                       | JD-FLOODA501-02 (COB LED)                                                                                                                                                                                                                                                                                                                                                                                                                                                     |
|-------------------------------|----------------------------------------------------------------------------------------------------------------------------------------------------------------------------------------------------------------