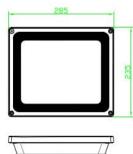

|
|                               | Input Voltage Input Current Rated Wattage Power Factor Luminance Luminous Efficiency Halogen Equivalent CRI Beam Angle Main Structure Surface Output Voltage Output Current Driver Efficiency LED Type LED Quantity LED chip Manufacturer LED Efficacy Color Lifespan Warranty IP Rating Operating Temperature Storage Temperature-Humidity Safety Norms Withstand Voltage Grounding Resistance Electromagnetic Compatibility Diamension Net Weight Gross Weight Packing Size |

#### Dimension:

Unit: mm







### luminous intensity distr



246

AVERAGE BEAM ANGLE (50%):108.9 DEC





#### ribution