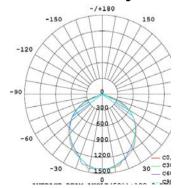

### luminous intensity distr

246

AVERAGE BEAM ANGLE (50%):108.9 DEC

#### ribution