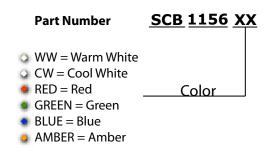

## Single Contact Bayonet (SCB) 1.5 watt -100 lumens (replaces 15 watt halogen)

**Description:** 

The SC Bayonet LED lamp is designed specifically for landscape lighting retrofit. This compact LED utilizes CAO Group's patented high-flux LED which is energy efficient, water resistent, and features and multi-directional beam pattern making it ideal for pathway lighting fixtures.