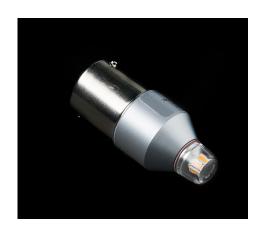

## Single Contact Bayonet (SCB) 1.5 watt -100 lumens (replaces 15 watt halogen)

**Description:** 

The SC Bayonet LED lamp is designed specifically for landscape lighting retrofit. This compact LED utilizes CAO Group's patented high-flux LED which is energy efficient, water resistent, and features and multi-directional beam pattern making it ideal for pathway lighting fixtures.

## Specifications/Features:

- Engineered for Landscape Lighting Fixtures
- AC/DC 8-25VOLTS
- 100 Lumen
- Kelvin Temperature: 2700 Warm White
- CRI: 85
- Nichia Chipset
- 35,000 Hour Lamp Life
- Conformal Coated PC Board
- Water Resistant
- Dimmable (with most magnetic transformers)
- Removable diode to change between colors
- 5-Year Warranty