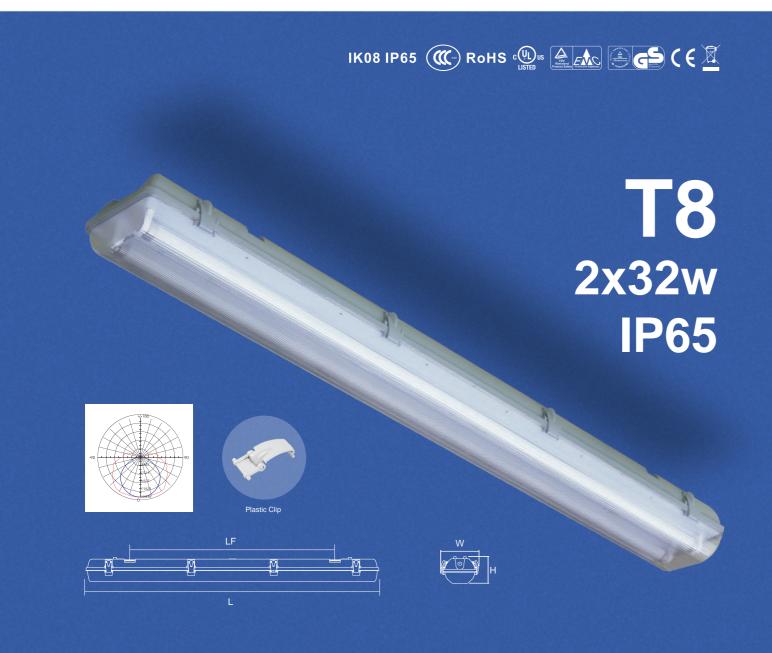

## T8 2X32W IP65 FLUORESCENT VAPOR TIGHT - V3236F

PATENT PRODUCT IP65 Waterproof lighting fixtures

## **Specifications:**

Description: 2\*32 W T8 IP65 UL Listed Fixture and ballast,

tubes not included

Overall size: 50.16"x6.38"x4.33"

Weight: 7lbs.

Construction: Base material: Dow 4850 UV stabilized PC

Reflector: White-coated flat metal plate

Gear: Sylvania electronic ballast

| Item Number | Lamps        | IP Rating | Clip Qty. | Dimensions (inch) |      |      |    | Qty./ctn | Packing Size |  |
|-------------|--------------|-----------|-----------|-------------------|------|------|----|----------|--------------|--|
|             |              |           |           | L                 | W    | Н    | LF | (PCS)    |              |  |
| V3236F      | 2x32W T8 G13 | IP65      | 4         | 50.16             | 6.38 | 4.33 | 35 | 4        | 51x14x7      |  |