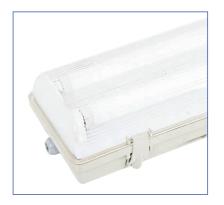

## **Features:**

Body: Injection moulded, opaque UV stabilized polycarbonate body, rectangular shape, waterproof gasket in natural silicon gel, with reinforcing ribs. Secure the gear tray by "U" shape fixed supports, with plastic gear tray holder connected to the body for easy installation and maintenance of the electrical components. Closing clips in polycarbonate or stainless steel, two clips at both ends of one side of the diffuser can have the diffuser suspended once it opened.

Reflector: White-coated flat metal plate

Diffuser: Injection moulded, transparent UV stabilized polycarbonate diffuser, highly impact resistant, it features averaged 4mm width line and stylish, fine grained frosted front planes.