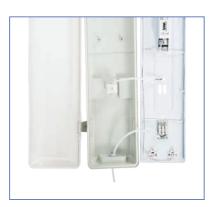

## **Features:**

Body: Injection moulded, opaque UV stabilized polycarbonate body, rectangular shape, waterproof gasket in natural silicon gel, with reinforcing ribs. Secure the gear tray by "U" shape fixed supports, with plastic gear tray holder connected to the body for easy installation and maintenance of the electrical components. Closing clips in polycarbonate or stainless steel, two clips at both ends of one side of the diffuser can have the diffuser suspended once it opened.

Gear: Sylvania electronic ballast

| Item Number | Lamps        | IP Rating | Clip Qty. | Dimensions (inch) |      |      |    | Qty./ctn | Packing Size |  |
|-------------|--------------|-----------|-----------|-------------------|------|------|----|----------|--------------|--|
|             |              |           |           | L                 | W    | Н    | LF | (PCS)    |              |  |
| V3236F      | 2x32W T8 G13 | IP65      | 4         | 50.16             | 6.38 | 4.33 | 35 | 4        | 51x14x7      |  |