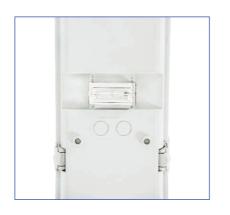

## **Features:**

Body: Injection moulded, opaque UV stabilized polycarbonate body, rectangular shape, waterproof gasket in natural silicon gel, with reinforcing ribs. Secure the gear tray by "U" shape fixed supports, with plastic gear tray holder connected to the body for easy installation and maintenance of the electrical components. Closing clips in polycarbonate or stainless steel, two clips at both ends of one side of the diffuser can have the diffuser suspended once it opened.