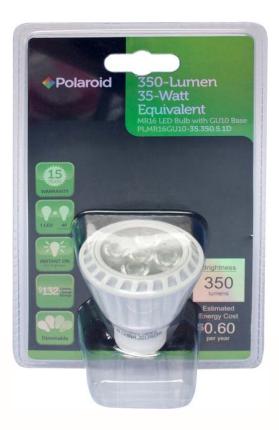

## 350-Lumen Dimmable 120v MR16 LED Bulbs with GU10 Base

PLMR16GU10-35.350.5.7D (2700K)

## Features:

- Fully Dimmable with most dimmer switches
- Environmentally Friendly -- No Lead or Mercury
- Instant Startup
- Lighting Facts, FCC, ETL and ROHS Certified
- Best-in-class 15-year warranty

## Product Specifications:

- 35-Watt Incandescent Bulb Equivalent
- Warm White Color Temperature (2700K)
- 40-degree beam angle
- >82 CRI
- 5-Watt Actual Power Draw
- 350-lumen Output
- 40,000-Hour Lifetime
- 15-Year Warranty
- Width = 1.97"
- M.O.L. = 2.17"
- Weight 3.18 oz.