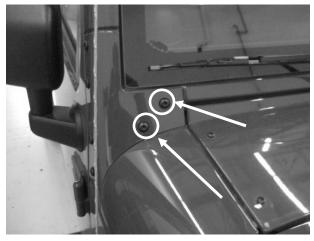

### **Bracket Installation**

- 1. Remove bracket kit from packaging. Check to see if all parts from above kit contents table are included.
- 2. Remove Bolts shown if **Figure 1** and set aside for both driver and passenger sides. Use **T40** Torx Bit to remove.
- 3. Place rubber spacers under driver and passenger bracket and install using factory hardware. Tighten Down Using **T40** Torx Bit. Driver and passenger brackets are shown in **Figure 2**.
- Mount light in top hole of bracket. (These brackets are designed for Putco 10004 Block LED Lamp)

Figure 1 Figure 2