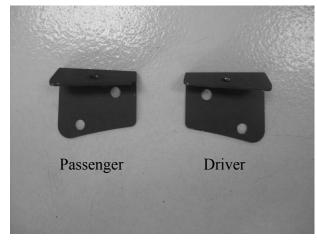

### **Bracket Installation**

- 1. Remove bracket kit from packaging. Check to see if all parts from above kit contents table are included.
- 2. Remove Bolts shown if **Figure 1** and set aside for both driver and passenger sides. Use **T40** Torx Bit to remove.
- 3. Place rubber spacers under driver and passenger bracket and install using factory hardware. Tighten Down Using **T40** Torx Bit. Driver and passenger brackets are shown in **Figure 2**.
- Mount light in top hole of bracket. (These brackets are designed for Putco 10004 Block LED Lamp)

Figure 1 Figure 2