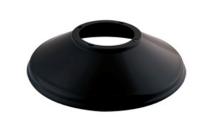

# **GSSTB**

The Straight Shade is decorative and does not interfere with the light output of the Gooseneck.

## **Construction:**

Die cast aluminum.

#### Finish:

Chip and fade resistant polyester powder coat finish in black color.