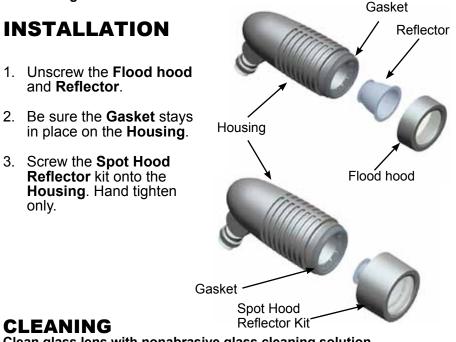

### CLEANING

only.

Clean glass lens with nonabrasive glass cleaning solution. **CAUTION:** Be sure fixture temperature is cool enough to touch. Do not clean or maintain while fixture is energized.

Note: These instructions do not cover all details or variations in equipment nor do they provide for every possible situation during installation, operation or maintenance.