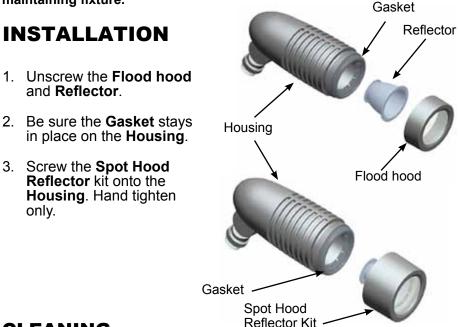

### CLEANING

2.

Clean glass lens with nonabrasive glass cleaning solution. **CAUTION:** Be sure fixture temperature is cool enough to touch. Do not clean or maintain while fixture is energized.

Note: These instructions do not cover all details or variations in equipment nor do they provide for every possible situation during installation, operation or maintenance.