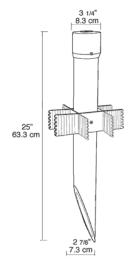

# MP25B

Extra long 25" PVC mounting post for ground mounted HID landscape lighting. Perfect for heavier HPS and Metal Halide Floodlights. Post is 2 1/2" pipe (2 7/8" O.D.) In-ground stabilizing grid included.