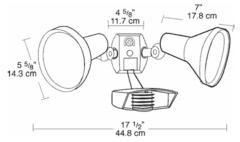

Keeps sensing pattern level for fast, error-free installation

#### **Photoelectric Control**

Deactivates lights during daylight. Fully adjustable for 24 hour operation or custom applications

#### Floodlights

Precision die cast aluminum. 1/2" NPS threaded arm with serrated locking swivel fits all standard mounting boxes and covers

Lamp

Accepts PAR38 lamps, 150 watt max. Lamps are not supplied.

Voltage

#### 120 Volts AC 60 Hertz Lens Mask

Customized press apply lens mask included

to reduce coverage easily **Detection** 

200• view

# Switching Capacity

1000 watts incandescent @ 120 volts, 8 amps

Patents

RAB sensor and fixture designs are protected under U.S. and International Intellectual Property laws

Warranty

10 year sensor warranty

Color White Weight 4.19

## DIMENSIONS



# **DETECTION PATTERN**



30'

Note: Specifications may change without notice

**RAB Lighting, Inc.** • 170 Ludlow Ave• Northvale, NJ 07647 • Tel: 888 RAB-1000 • Fax: 888 RAB-1232 • www.rabweb.com © 2011