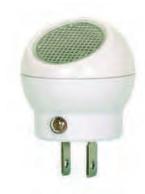

## **SPECIFICATION SHEET**

**Product Number:** \$8472

Order LED Multi Directional Night Light Abbreviation:

**General** LED Multi Directional, 120V plug in Night Light with Photocell **Description:** 

| Product Information          |                                          |
|------------------------------|------------------------------------------|
| Abbrev. With Packaging Info. | LED Multi Directional Night Light – 24/6 |
| Actual Length (in)           | 2.03" (not including prongs)             |
| Actual Length (mm)           | 51.6 (not including prongs)              |
| Average Rated Life (hr)      | 100,000                                  |
| Bulb                         | LED                                      |
| Color Rendering Index (CRI)  | 80                                       |
| Color Temperature/CCT (K)    | 5000                                     |
| Diameter (in)                | 1.96″                                    |
| Diameter (mm)                | 50                                       |
| Family Brand Name            | Satco®                                   |
| Nominal Wattage (W)          | 0.3                                      |