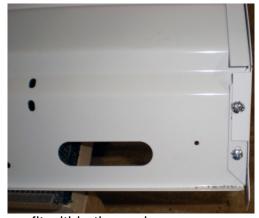

$\epsilon$  ( 0  $\sqrt{\text{ATION}}$ 

325 Campus Drive
Beaver

Aurora, OH 44202

800-324-1496

## **ELITE LENS INSTALLATION INSTRUCTIONS**

The current Elite Quick Ship sku does not accept the new Elite Lens without a retrofit kit (EliteLensKit). This kit includes the new Elite Lens, 2 endcaps (LC102R) and 6 self tapping screws (LC214).



Step 1 The LC102R (endcap) installs over the existing endcap (LC102).



Step 2 Drill the 3 self tapping screws (LC214) into the existing endcap using the new endcap (LC102R) guide holes. Two screws from the top & one screw next to the knockout.



Step 3 The Elite lens will now fit within the endcaps