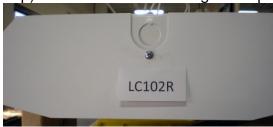

Step 1 The LC102R (endcap) installs over the existing endcap (LC102).

Step 2 Drill the 3 self tapping screws (LC214) into the existing endcap using the new endcap (LC102R) guide holes. Two screws from the top & one screw next to the knockout.