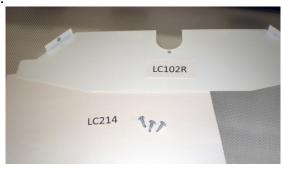

## **ELITE LENS INSTALLATION INSTRUCTIONS**

The current Elite Quick Ship sku does not accept the new Elite Lens without a retrofit kit (EliteLensKit). This kit includes the new Elite Lens, 2 endcaps (LC102R) and 6 self tapping screws (LC214).

Step 1 The LC102R (endcap) installs over the existing endcap (LC102).

Step 2 Drill the 3 self tapping screws (LC214) into the existing endcap using the new endcap (LC102R) guide holes. Two screws from the top & one screw next to the knockout.