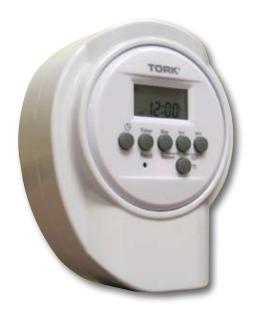

# 454D 7 DAY DIGITAL PLUG-IN TIMER

### **FEATURES**

- Weekly programming with 15 different day groups
- 7 ON/OFF event pairs
- Manual Daylight Savings Adjustment
- Random Mode to enhance lived-in look
- Battery power outage backup
- Manual Override until next ON or OFF