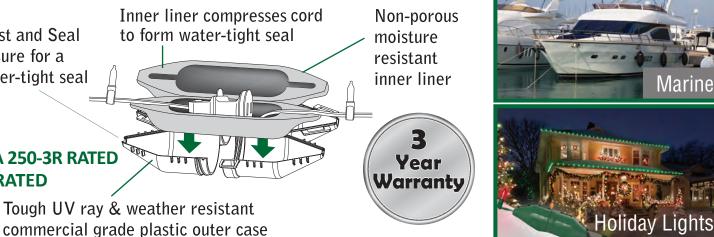

## **Benefits**

Twist and Seal

water-tight seal

NEMA 250-3R RATED

closure for a

- Use anywhere there is a need to keep exterior electrical connections protected from rain and melting snow.
- No more duct tape connections required!

### **Applications**

- Residential
- Commerical
- Municipal
- Construction
- Landscapers
- Pool
- Marine

Non-porous moisture

**IP44 RATED** 

#### Independent Studies:

- National Electrical Manufacturers Assoc. (N.E.M.A.) Certified to meet or exceed the NEMA standard 250-3R, IP44, for protection against rain, sleet, and ice.
- Consumer Product Safety Commision - Meets or Exeeds Consumer Products Saftey Commisions Standards: 16 CFR 1500 (.48,.49,.51,.52,.53) 16 CFR 1501 and CH-E1002-08.1. This product complies with US California Proposition 65 and DOES NOT contain Lead or Cadmium.
- Complies with the US Federal Hazardous Substances Act, CFR 1500.44