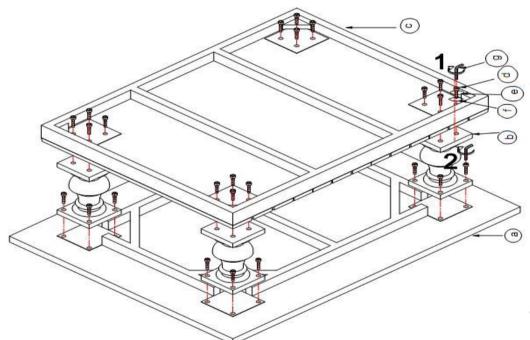

1.Take the parts carefully out of carton, and then place them on a flat and soft surface, making sure that parts will not be damaged.

2.Place the table top (a) on a flat and soft surface, then put table leg (b) on the(a), use the wrench (g) to tighten up by bolt (d) and washer(e), lock washer (f).

3.Use the same way to assemble the shelf (C)

4.Turn over the table and the assembly is complete.

To Clean, wipe with soft dry cloth.

PO BOX 558/3325 GRASSY HILL RD. ROCKY MOUNT, VIRGINIA 24151 www.uttermost.com