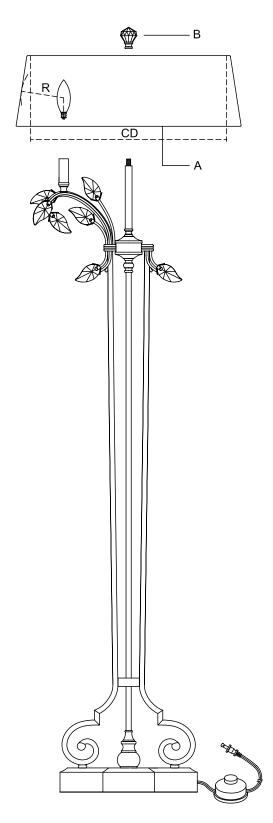

#### ITEM #: 28412-1 ASSEMBLY

- 1. Unpack all parts from cartons carefully.
- 2. Place the SHADE (A) and secure with the FINIAL (B).

# SHADE STYLE NO: SHADE 28412-1 CAUTION:

In accordance with the UL regulation .The shade should be open top & bottom and "CD" is bigger than or equal to 5","R" is not smaller than 2-1/2" or may cause fire.